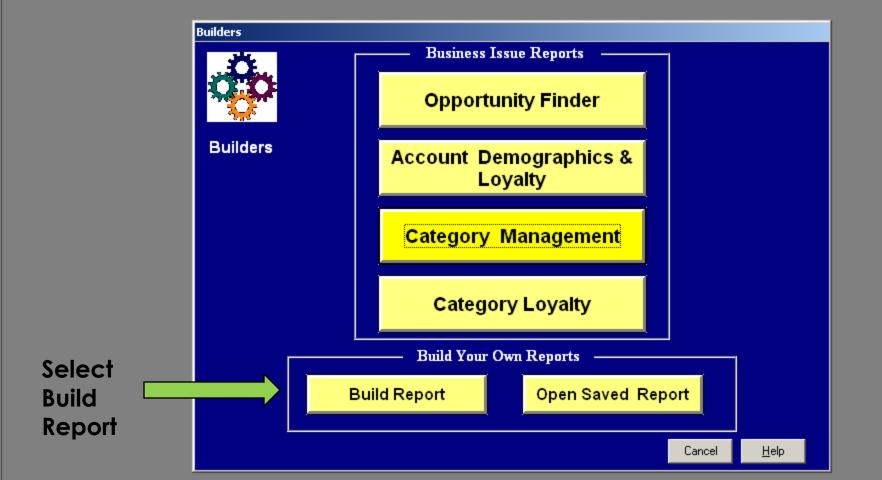

## Use Builders to:

- Locate data for U. S. consumer purchasing behavior in grocery, drug, mass, club, convenience, liquor and pet stores.
- Data includes bakery, dairy, deli, edible grocery, frozen foods, health and beauty, non-edible and general merchandise.
- Builders is also known as the IRI Marketing Fact Book.

## **Builders CD-ROMs**

- This program is available on five (5) library workstations:
  - Bangkok
  - Milan
  - Paris
  - Shanghai
  - Stockholm

3

Recycle Bin

Internet

Explorer

....

Programs Quick