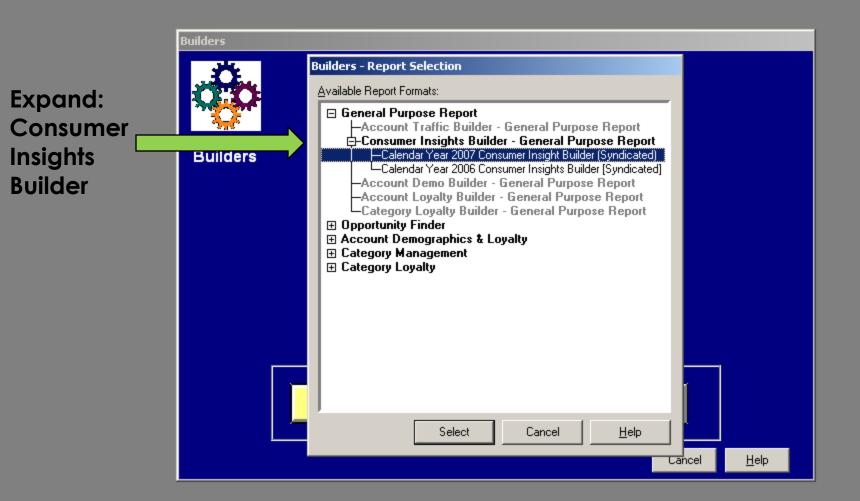

Builders File Edit Window Help

🗅 🗲 🖬 🕼 🕼

| Browse | by |
|--------|----|
| catego | ry |

| lendar Year 2007 Consumer Insight Bui                 | lder (Syndicated)  | - Report Wizard - | [Report1]                          |                      |
|-------------------------------------------------------|--------------------|-------------------|------------------------------------|----------------------|
| Select Catego<br>Available Categories/Subcategories : | ry/Subcategory     |                   | the report<br>itegories/Subcategor | ies ·                |
| Available Categories                                  |                    |                   | icegones/oubcallegoi               | 163 .                |
|                                                       | <u>A</u> dd >      |                   |                                    |                      |
| ⊕-DAIRY                                               | Add Grou           | ~ 1               |                                    |                      |
| <br>⊕-DELI                                            | Add <u>a</u> roa   | P / 1             |                                    |                      |
| ÷-EDIBLE                                              | Match & A          | Add               |                                    |                      |
| FROZEN                                                |                    |                   |                                    |                      |
| GENERAL MERCHANDISE                                   | < <u>B</u> emov    | /e                |                                    |                      |
| ⊕-HBC                                                 |                    |                   |                                    |                      |
| ⊡-NON-EDIBLE                                          | << R <u>e</u> mov  | e All             |                                    |                      |
|                                                       |                    |                   |                                    | 0 selec              |
|                                                       |                    | Regrde            | i i                                |                      |
| eport Format Options ————                             |                    |                   |                                    |                      |
|                                                       |                    |                   | R                                  | eport <u>L</u> ayout |
| eview                                                 |                    |                   |                                    |                      |
| alendar Year 2007 Consumer Insight Bu<br>eography 1   | ilder (Syndicated) |                   |                                    |                      |
| sography i                                            |                    |                   | Period 1                           |                      |
| ategory/Subcategory                                   |                    | Measure 1         | Measure 2                          | Measure 3            |
| ategory/Subcategory 1                                 |                    |                   |                                    |                      |
| ategory/Subcategory 2                                 |                    |                   |                                    |                      |
| ategory/Subcategory 3                                 |                    |                   |                                    |                      |
| 🕨 🔪 Geography 1 🖌 Geography 2 📈                       | Geography 3 /      |                   |                                    | ·                    |
| Help Cancel                                           |                    |                   | K Back Next                        | > Finish             |
|                                                       |                    |                   | Парк Пеж                           | <u> </u>             |