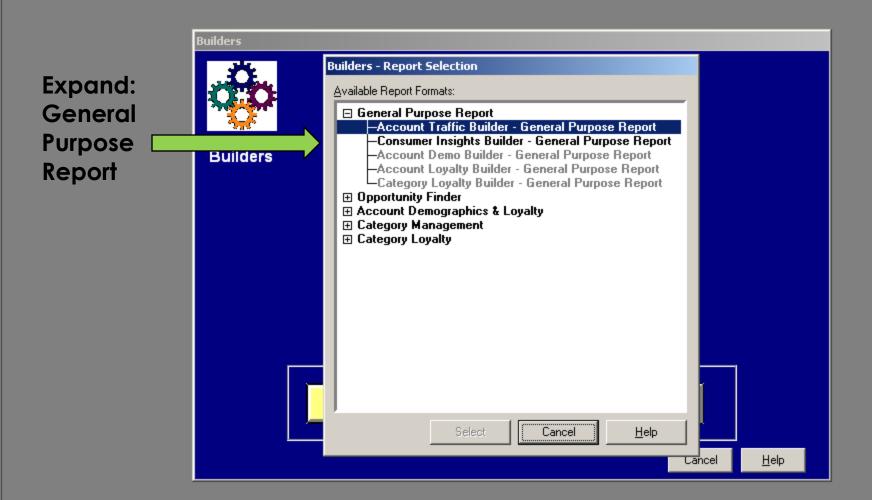

Builders File Edit Window Help

🗅 🗲 🖬 🕼 🕼

| Browse | by |
|--------|----|
| catego | ry |

| lendar Year 2007 Consumer Insight Bui                 | lder (Syndicated)  | - Report Wizard - | [Report1]                          |                      |
|-------------------------------------------------------|--------------------|-------------------|------------------------------------|----------------------|
| Select Catego<br>Available Categories/Subcategories : | ry/Subcategory     |                   | the report<br>itegories/Subcategor | ies ·                |
| Available Categories                                  |                    |                   | icegones/oubcallegoi               | 163 .                |
|                                                       | <u>A</u> dd >      |                   |                                    |                      |
| ⊕-DAIRY                                               | Add Grou           | ~ 1               |                                    |                      |
| <br>⊕-DELI                                            | Add <u>a</u> roa   | P / 1             |                                    |                      |
| ÷-EDIBLE                                              | Match & A          | Add               |                                    |                      |
| FROZEN                                                |                    |                   |                                    |                      |
| GENERAL MERCHANDISE                                   | < <u>B</u> emov    | /e                |                                    |                      |
| ⊕-HBC                                                 |                    |                   |                                    |                      |
| ⊡-NON-EDIBLE                                          | << R <u>e</u> mov  | e All             |                                    |                      |
|                                                       |                    |                   |                                    | 0 selec              |
|                                                       |                    | Regrde            | i i                                |                      |
| eport Format Options ————                             |                    |                   |                                    |                      |
|                                                       |                    |                   | R                                  | eport <u>L</u> ayout |
| eview                                                 |                    |                   |                                    |                      |
| alendar Year 2007 Consumer Insight Bu<br>eography 1   | ilder (Syndicated) |                   |                                    |                      |
| sography i                                            |                    |                   | Period 1                           |                      |
| ategory/Subcategory                                   |                    | Measure 1         | Measure 2                          | Measure 3            |
| ategory/Subcategory 1                                 |                    |                   |                                    |                      |
| ategory/Subcategory 2                                 |                    |                   |                                    |                      |
| ategory/Subcategory 3                                 |                    |                   |                                    |                      |
| 🕨 🔪 Geography 1 🖌 Geography 2 📈                       | Geography 3 /      |                   |                                    | ·                    |
| Help Cancel                                           |                    |                   | K Back Next                        | > Finish             |
|                                                       |                    |                   | Парк Пеж                           | <u> </u>             |