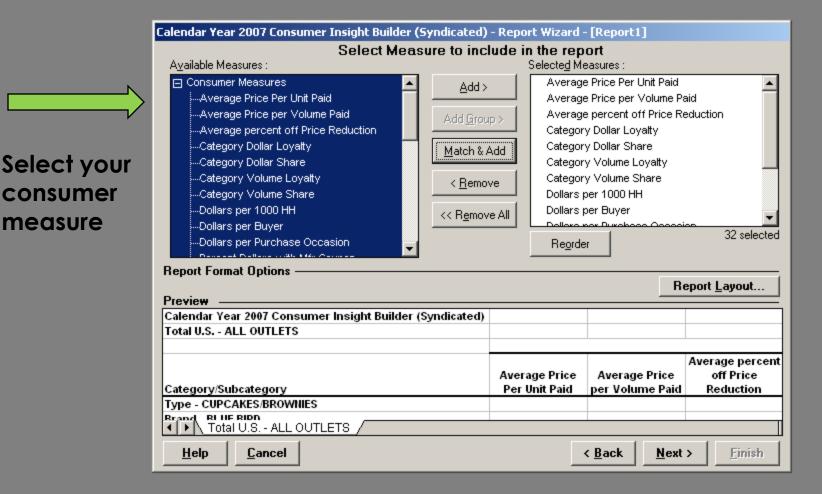

Builders File Edit Window Help

🗅 🗲 🖬 🕼 🕼

| Browse | by |
|--------|----|
| catego | ry |

| lendar Year 2007 Consumer Insight Bui                 | lder (Syndicated)  | - Report Wizard - | [Report1]                          |                      |
|-------------------------------------------------------|--------------------|-------------------|------------------------------------|----------------------|
| Select Catego<br>Available Categories/Subcategories : | ry/Subcategory     |                   | the report<br>itegories/Subcategor | ies ·                |
| Available Categories                                  |                    |                   | icegones/oubcallegoi               | 163 .                |
|                                                       | <u>A</u> dd >      |                   |                                    |                      |
| ⊕-DAIRY                                               | Add Grou           | ~ 1               |                                    |                      |
| <br>⊕-DELI                                            | Add <u>a</u> roa   | P / 1             |                                    |                      |
| ÷-EDIBLE                                              | Match & A          | Add               |                                    |                      |
| FROZEN                                                |                    |                   |                                    |                      |
| GENERAL MERCHANDISE                                   | < <u>B</u> emov    | /e                |                                    |                      |
| ⊕-HBC                                                 |                    |                   |                                    |                      |
| ⊡-NON-EDIBLE                                          | << R <u>e</u> mov  | e All             |                                    |                      |
|                                                       |                    |                   |                                    | 0 selec              |
|                                                       |                    | Regrde            | i i                                |                      |
| eport Format Options ————                             |                    |                   |                                    |                      |
|                                                       |                    |                   | R                                  | eport <u>L</u> ayout |
| eview                                                 |                    |                   |                                    |                      |
| alendar Year 2007 Consumer Insight Bu<br>eography 1   | ilder (Syndicated) |                   |                                    |                      |
| sography i                                            |                    |                   | Period 1                           |                      |
| ategory/Subcategory                                   |                    | Measure 1         | Measure 2                          | Measure 3            |
| ategory/Subcategory 1                                 |                    |                   |                                    |                      |
| ategory/Subcategory 2                                 |                    |                   |                                    |                      |
| ategory/Subcategory 3                                 |                    |                   |                                    |                      |
| 🕨 🔪 Geography 1 🖌 Geography 2 📈                       | Geography 3 /      |                   |                                    | ·                    |
| Help Cancel                                           |                    |                   | K Back Next                        | > Finish             |
|                                                       |                    |                   | Парк Пеж                           | <u> </u>             |