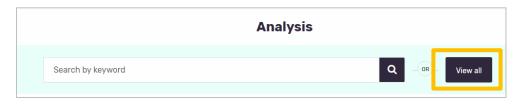

## **Global Data Retail: Quick Tips for Searching**

1. Log in using the credentials in SharePoint, then double click Analysis on the top ribbon

2. Select View All button to right of Search box

- 3. Search using the filtering options on the left.
  - a. Keyword Searching: if you wish search by keyword, uncheck "exact word" unless it's a phrase, (the default is for it to be checked)
  - b. Sector: expand this to view all of the sectors covered. Note: Expand Consumer Goods to view the content previously available in GlobalData Consumer
  - c. Additional Filters: Geography, Date, and more