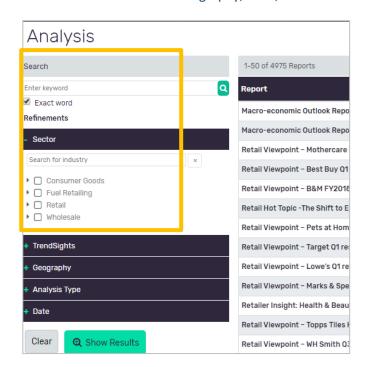

## **Global Data Retail: Quick Tips for Searching**

1. Log in using the credentials in SharePoint, then double click Analysis on the top ribbon

2. Select View All button to right of Search box

- 3. Search using the filtering options on the left.
  - a. Keyword Searching: if you wish search by keyword, uncheck "exact word" unless it's a phrase, (the default is for it to be checked)
  - b. Sector: expand this to view all of the sectors covered. Note: Expand Consumer Goods to view the content previously available in GlobalData Consumer
  - c. Additional Filters: Geography, Date, and more