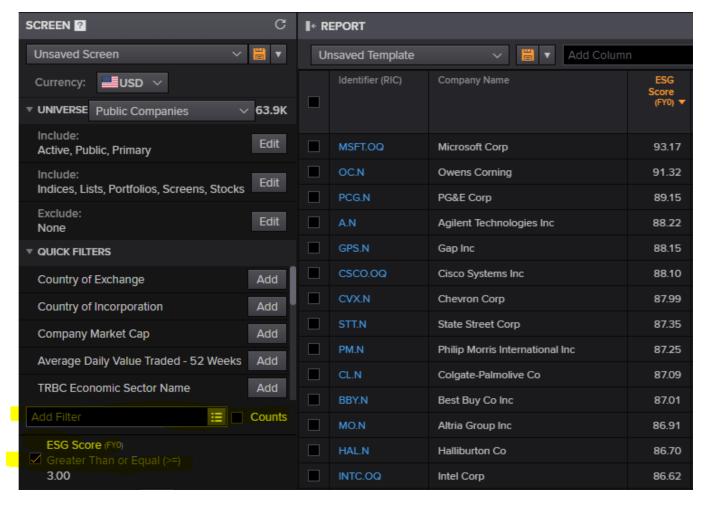

#### **Company Screening**

Eikon's screener is a flexible idea-generation tool that allows you to identify equity and private equity companies that display certain characteristics and match your search criteria. You can create simple and complex filters and rank on a broad range of factors to create a company ranking or portfolio.

- 1. To screen, type **Screener** in the search box in the upper left of the home page
- 2. Use the filters on the left to select your search criteria
- 3. To target companies with ESG scores
  - a. Add Filter type ESG
    - i. There are a number of different ESG filters you can apply