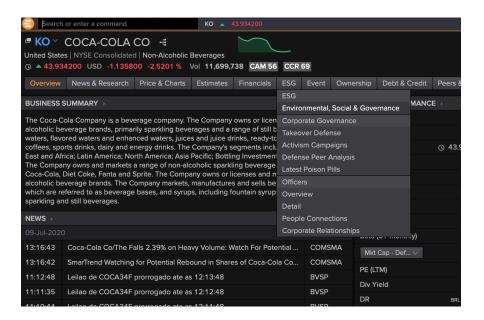

#### **Locate Company-Specific ESG Information**

Type the **company name** or **ticker** in the search box in the upper left of the home page to locate the company's landing page

Click ESG on the top ribbon to locate scores, governance, and more specific to the company's ESG
activities