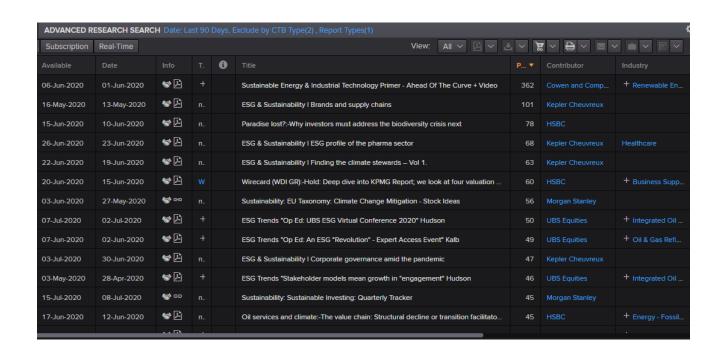

### **Locate Wall Street Analyst Reports on ESG**

- 1. Click News and Research > Advanced Research Search
- 2. Use the filters on the left to select your search criteria
- 3. To target ESG reports:
  - a. Report Types check ESG
- 4. To limit the reports to only Wall Street Analyst Reports (e.g. JP Morgan, Credit Suisse, etc.)
  - a. Exclude by CTB Type check Independent Research Providers and check Other Research Providers
- 5. To limit to reports that mention a specific public company
  - a. Companies type company name or ticker