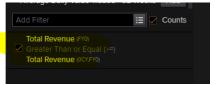

At the screening template, click **Done** to the far right of added data item to add to your filters

| Add Filter             | 🗄 🖂 Co | unts          |          |
|------------------------|--------|---------------|----------|
| Total Revenue(FY0,USD) | ∷≣ >=  | Total Revenue | ⊞ Done 🗙 |
|                        |        |               |          |

To delete or edit any data items, hover your mouse over the item and edit/delete options will appear to the right

By checking the **Counts** box, a running count of total number of companies after each filter is applied