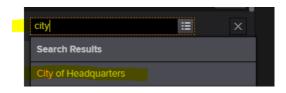

#### **Screen on Headquarters City**

The default company headquarters is country.

Type city in the Add filter search box and click City of Headquarters

Type your city in the box and click **Done** 

City of Headquarters 🗄 Contains 🗸 atlanta Done 🗙