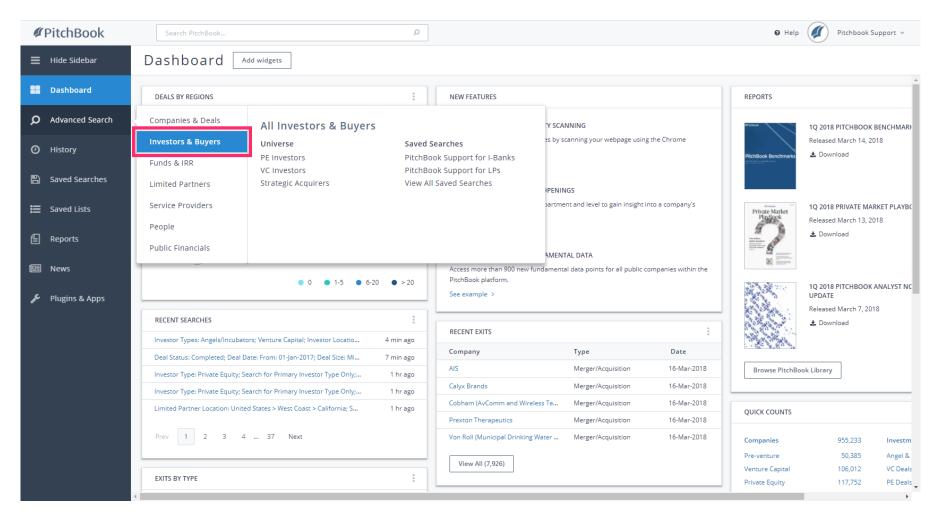

PitchBook Data

From the dashboard, open the sidebar and hover over the Advanced Search option. Then click Investors & Buyers

The Key Fields tab of the Search Criteria page contains criteria that focus on the investor, their funds, and the companies they invest in. For now, we'll be using the tabs on the side to visit each section so that we can see more options.