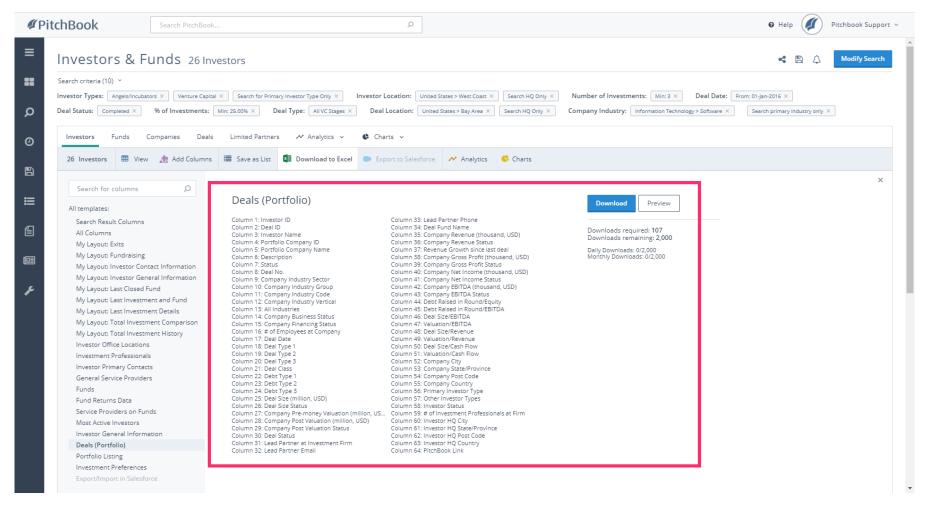

mn 11: Active Portfolio     Column 12: Investments In the Last 12 Months     Column 13: # of Investment Professionals     Column 14: Year Founded | Column 15: HQ Address Line 1<br>Column 16: HQ Address Line 2<br>Column 17: HQ City<br>Column 19: HQ State/Province<br>Column 19: HQ Post Code<br>Column 20: HQ Country<br>Column 21: HQ Phone | Charts | Download           Preview                                                                                                                                                                          | X                   |



Instead of just investor information, this template focuses on list the portfolio companies (that match the criteria) for each investor. It also contains information on the transaction that the investor made with that company.





PitchBook Data

Now you know how to search for investors based on their investment activity. We also covered how to navigate between the different search results tabs and how to export the data into an Excel file.

| ØP          | PitchBook