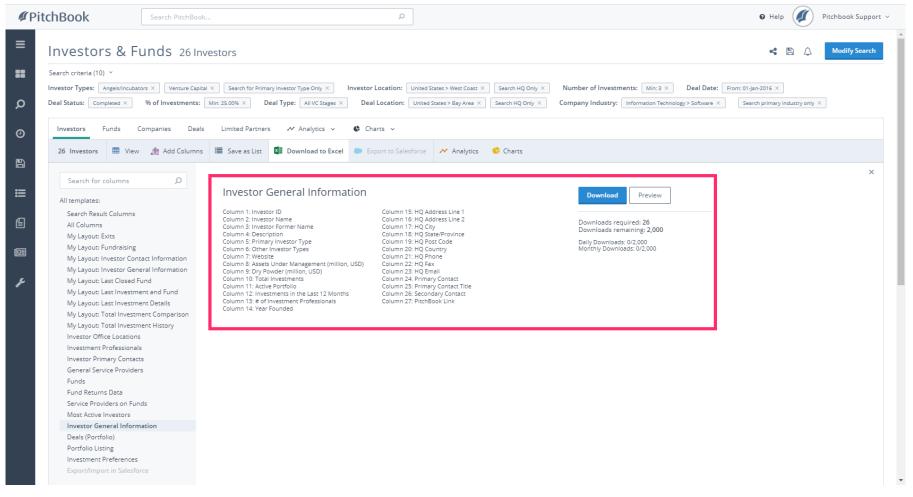

br>Export/Import in Salesforce |                                                                                                                                                                                                                                                                                                                                                                                                                                                                                                                  |                |



The previous template that we took a look at before had tons of data points focused on hundreds of deals and the parties involved. This template contains a smaller list of data points, and focuses on giving us a general summary for each investor.





#### • There's always the option to switch up the dataset you're looking at. Click Deals (Portfolio)

| <b>#</b> PitchBook                                                                                                                                                                                                                                                                                                                                                    | Search PitchBook.